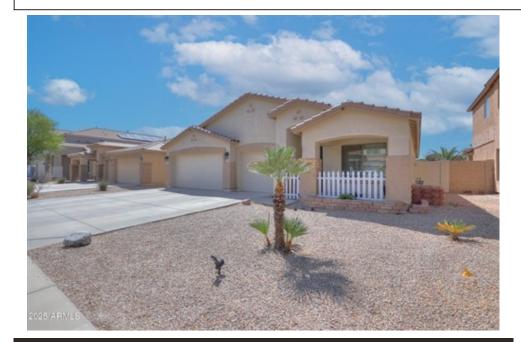

## 46141 W Amsterdam Rd, Maricopa, AZ 85139

Beds: 4 | Baths: 2 Full

MLS #: 6850695

Magdalena Butz

mbutzcopa@gmail.com

(520) 840-6927

Single Family  $\,$  | 2,176 ft $^2$  | Lot: 6,326 ft $^2$ 

More Info: 46141WAmsterdamRd.lsForSale.com

## Remarks

Beautifully upgraded, single story, 3 car garage home in Maricopa Meadows with all the right upgrades; plank tile flooring, granite counter tops, farm sink, large kitchen island, neutral interior paint, and split floor plan complement this move in ready home. Walking distance to elementary and junior high schools, close to shopping, and located adjacent from neighborhood park. Easy to maintain backyard with extended decking and multiple use 3 car garage that always comes in handy. Well maintained and priced to sell ... come on by