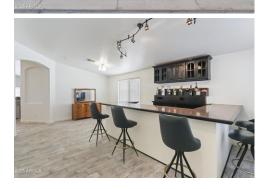

## Remarks

Beautifully upgraded, single story, 3 car garage home in Maricopa Meadows with all the right upgrades; plank tile flooring, granite counter tops, farm sink, large kitchen island, neutral interior paint, and split floor plan complement this move in ready home. Walking distance to elementary and junior high schools, close to shopping, and located adjacent from neighborhood park. Easy to maintain backyard with extended decking and multiple use 3 car garage that always comes in handy. Well maintained and priced to sell ... come on by